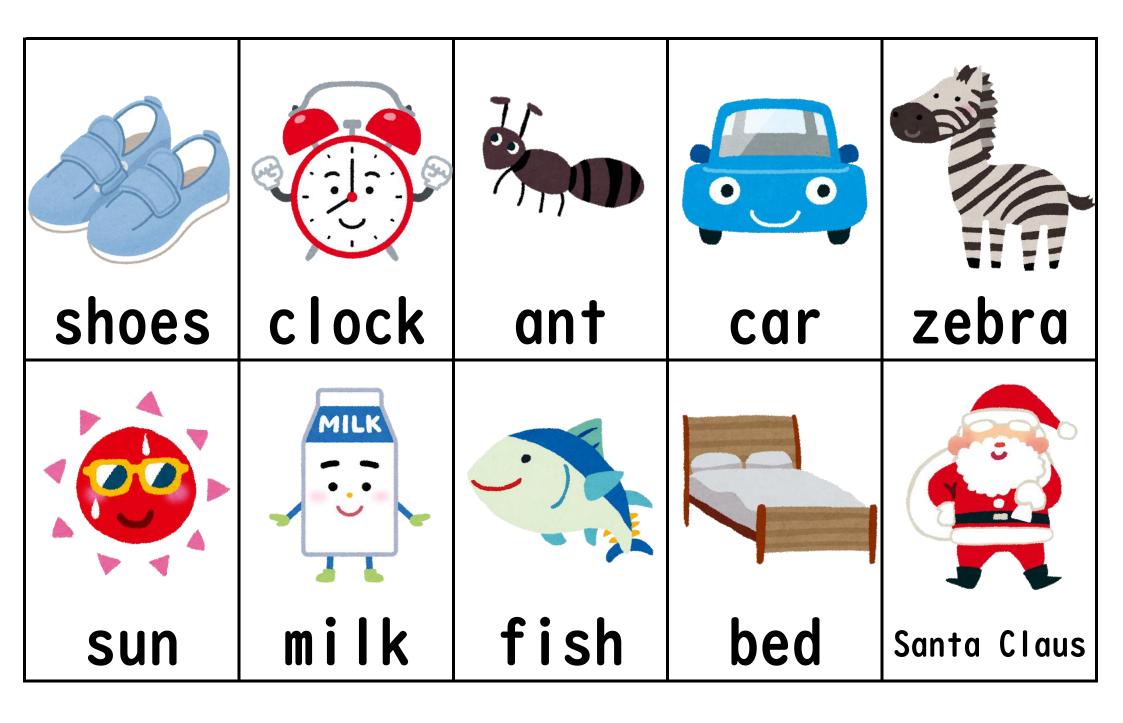

| <ul> <li>①It comes in pairs.</li> <li>②You can walk or run with them.</li> <li>③You wear them on your feet.</li> </ul> | ①It has numbers.<br>②It has hands and<br>they are moving.<br>③It tells you the<br>time. | ①It's a small animal.<br>②It's black.<br>③It works very hard. | ①It can run fast.<br>②You can sit<br>inside of it.<br>③It has four<br>wheels. | ①It's an animal.<br>②It's black and<br>white.<br>③It looks like a<br>horse.         |
|------------------------------------------------------------------------------------------------------------------------|-----------------------------------------------------------------------------------------|---------------------------------------------------------------|-------------------------------------------------------------------------------|-------------------------------------------------------------------------------------|
| shoes                                                                                                                  | clock                                                                                   | ant                                                           | car                                                                           | zebra                                                                               |
| ①It's big.<br>②It shines during<br>the day.<br>③You can't see it<br>at night.                                          | ①It's white.<br>②It's good for<br>your bone.<br>③It comes from<br>cows.                 | ②It can swim.                                                 | ①It's soft.<br>②You use it at<br>night.<br>③You can sleep on<br>it.           | ①It's a man.<br>②He wears a red<br>suit.<br>③He delivers gifts<br>on Christmas Eve. |
| sun                                                                                                                    | milk                                                                                    | fish                                                          | bed                                                                           | Santa Claus                                                                         |