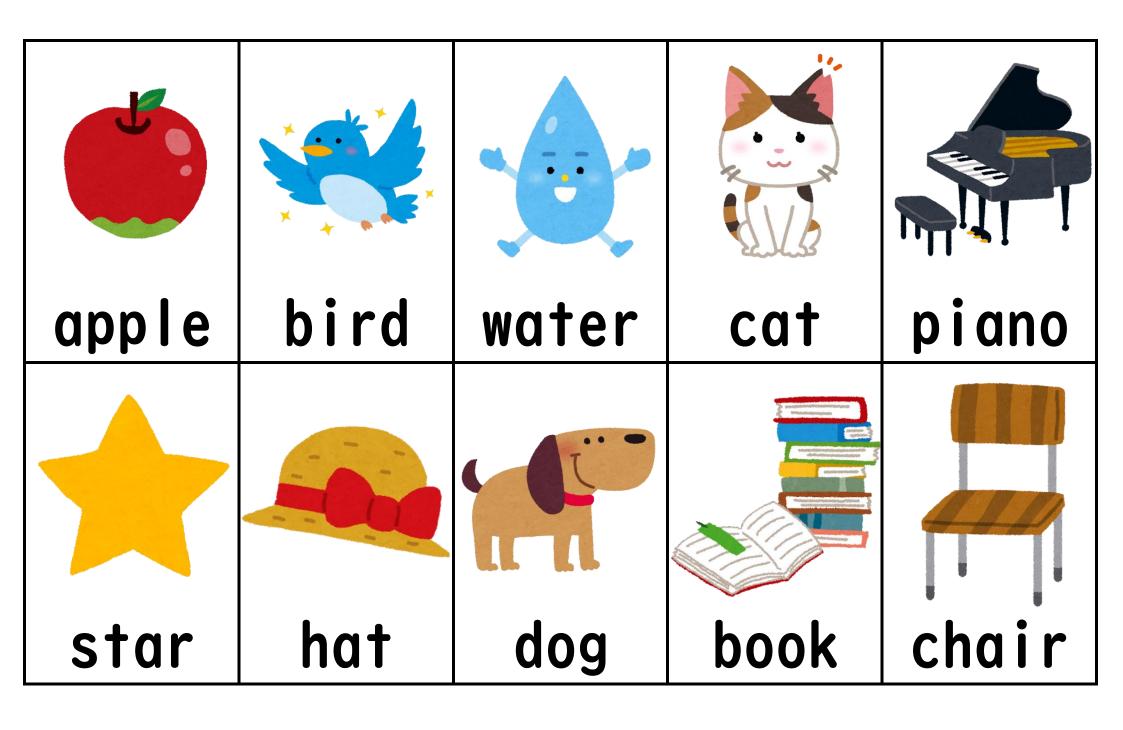

| <pre>①It's a fruit. ②It's juicy and sweet. ③It's red or green.</pre>                             | ②It sings songs in                                                                   | ②You can drink it.<br>③You can swim in                | Ult's an animal.                      | ①It's big.<br>②It's black and<br>white.<br>③You can play<br>music with it. |
|--------------------------------------------------------------------------------------------------|--------------------------------------------------------------------------------------|-------------------------------------------------------|---------------------------------------|----------------------------------------------------------------------------|
| apple                                                                                            | bird                                                                                 | water                                                 | cat                                   | piano                                                                      |
| <ul><li>①It's small.</li><li>②It's shiny.</li><li>③You can see it in the sky at night.</li></ul> | ①You can wear it.<br>②You wear it when<br>it's hot.<br>③You wear it on<br>your head. | ①It's an animal.<br>②It's samrt.<br>③It likes to run. | ②It has pages with pictures and word. | ②It's made of wood or plastic.                                             |
| star                                                                                             | hat                                                                                  | dog                                                   | book                                  | chair                                                                      |